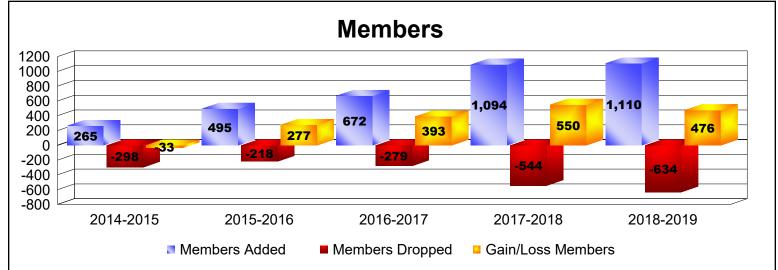

| Year      | New<br>Clubs | Dropped<br>Clubs | Gain/<br>Loss<br>Clubs | New<br>Members | Charter<br>Members | Reinstate<br>Members | Transfer<br>Members | Total<br>Member<br>Added | Total<br>Members<br>Dropped | Gain/<br>Loss<br>Members |
|-----------|--------------|------------------|------------------------|----------------|--------------------|----------------------|---------------------|--------------------------|-----------------------------|--------------------------|
| 2014-2015 | 3            | -5               | -2                     | 110            | 128                | 26                   | 1                   | 265                      | -298                        | -33                      |
| 2015-2016 | 6            | -1               | 5                      | 275            | 177                | 32                   | 11                  | 495                      | -218                        | 277                      |
| 2016-2017 | 9            | -1               | 8                      | 420            | 232                | 18                   | 2                   | 672                      | -279                        | 393                      |
| 2017-2018 | 17           | -1               | 16                     | 563            | 488                | 31                   | 12                  | 1094                     | -544                        | 550                      |
| 2018-2019 | 21           | -6               | 15                     | 430            | 631                | 45                   | 4                   | 1110                     | -634                        | 476                      |
| Average   | 11           | -3               | 8                      | 360            | 331                | 30                   | 6                   | 727                      | -395                        | 333                      |