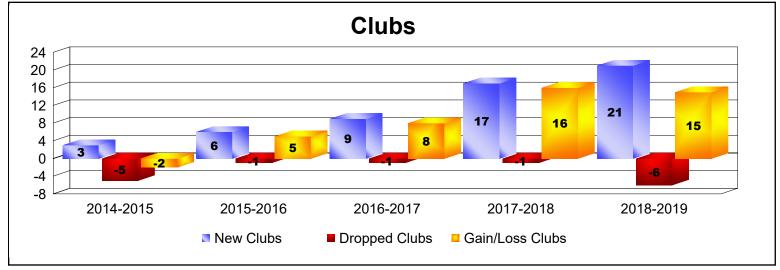

| Year      | New<br>Clubs | Dropped<br>Clubs | Gain/<br>Loss<br>Clubs | New<br>Members | Charter<br>Members | Reinstate<br>Members | Transfer<br>Members | Total<br>Member<br>Added | Total<br>Members<br>Dropped | Gain/<br>Loss<br>Members |
|-----------|--------------|------------------|------------------------|----------------|--------------------|----------------------|---------------------|--------------------------|-----------------------------|--------------------------|
| 2014-2015 | 3            | -5               | -2                     | 110            | 128                | 26                   | 1                   | 265                      | -298                        | -33                      |
| 2015-2016 | 6            | -1               | 5                      | 275            | 177                | 32                   | 11                  | 495                      | -218                        | 277                      |
| 2016-2017 | 9            | -1               | 8                      | 420            | 232                | 18                   | 2                   | 672                      | -279                        | 393                      |
| 2017-2018 | 17           | -1               | 16                     | 563            | 488                | 31                   | 12                  | 1094                     | -544                        | 550                      |
| 2018-2019 | 21           | -6               | 15                     | 430            | 631                | 45                   | 4                   | 1110                     | -634                        | 476                      |
| Average   | 11           | -3               | 8                      | 360            | 331                | 30                   | 6                   | 727                      | -395                        | 333                      |