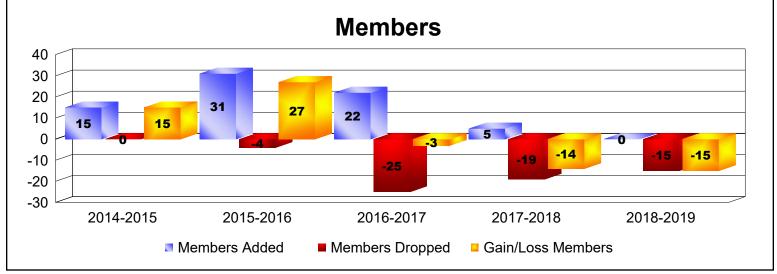

MBR0065 Page 1 of 2 10/23/2019 1:29:18PM

| Year      | New<br>Clubs | Dropped<br>Clubs | Gain/<br>Loss<br>Clubs | New<br>Members | Charter<br>Members | Reinstate<br>Members | Transfer<br>Members | Total<br>Member<br>Added | Total<br>Members<br>Dropped | Gain/<br>Loss<br>Members |
|-----------|--------------|------------------|------------------------|----------------|--------------------|----------------------|---------------------|--------------------------|-----------------------------|--------------------------|
| 2014-2015 | 0            | 0                | 0                      | 15             | 0                  | 0                    | 0                   | 15                       | 0                           | 15                       |
| 2015-2016 | 0            | 0                | 0                      | 30             | 0                  | 1                    | 0                   | 31                       | -4                          | 27                       |
| 2016-2017 | 0            | 0                | 0                      | 21             | 0                  | 1                    | 0                   | 22                       | -25                         | -3                       |
| 2017-2018 | 0            | 0                | 0                      | 3              | 0                  | 2                    | 0                   | 5                        | -19                         | -14                      |
| 2018-2019 | 0            | 0                | 0                      | 0              | 0                  | 0                    | 0                   | 0                        | -15                         | -15                      |
| Average   | 0            | 0                | 0                      | 14             | 0                  | 1                    | 0                   | 15                       | -13                         | 2                        |